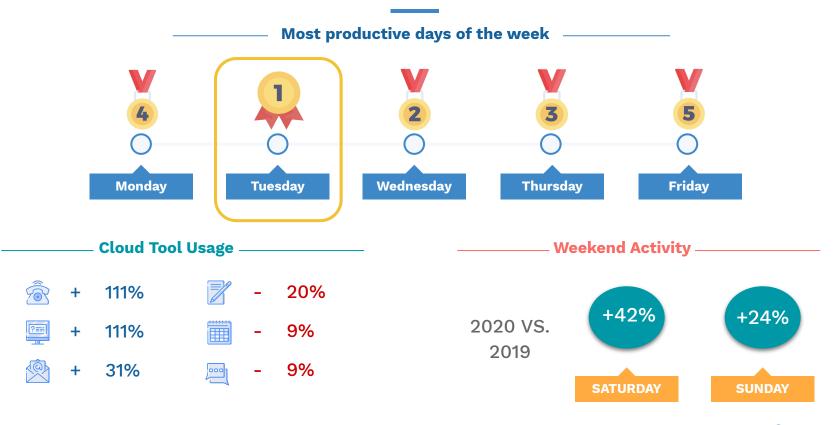

Remains Strong During Pandemic



Research conducted and validated by third-party Data Science team, in partnership with the Prodoscore Research Council

Published December 17, 2020



prodoscore.com/prodoscore-research-council/

# Prodoscore Data Set

#### TIMEFRAME: 05.01.20 - 08.31.20 vs. 05.01.19 - 08.31.19



Prodoscore™

### Year over Year General Productivity

|            | May - Aug<br>2019 | May - Aug<br>2020 | March - April<br>2020 | YoY Change | Pandemic<br>Change |
|------------|-------------------|-------------------|-----------------------|------------|--------------------|
| Prodoscore | 59.5              | 62.6              | 64.7                  | 5.2%       | -3.28%             |



Confidential | DO NOT SHARE

Most productive hours

### Year over Year Weekly Activity



Confidential | DO NOT SHARE

Prodoscore™