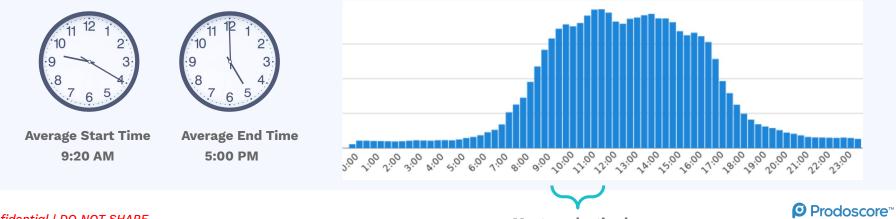

## Productivity of Remote Workforce Remains Strong During Pandemic



Research conducted and validated by third-party Data Science team, in partnership with the Prodoscore Research Council

Published December 17, 2020



prodoscore.com/prodoscore-research-council/

# Prodoscore Data Set

#### TIMEFRAME: 05.01.20 - 08.31.20 vs. 05.01.19 - 08.31.19



Prodoscore™

### Year over Year General Productivity

|            | May - Aug<br>2019 | May - Aug<br>2020 | March - April<br>2020 | YoY Change | Pandemic<br>Change |
|------------|-------------------|-------------------|-----------------------|------------|--------------------|
| Prodoscore | 59.5              | 62.6              | 64.7                  | 5.2%       | -3.28%             |



Confidential | DO NOT SHARE

Most productive hours

### Year over Year Weekly Activity



Confidential | DO NOT SHARE

Prodoscore™