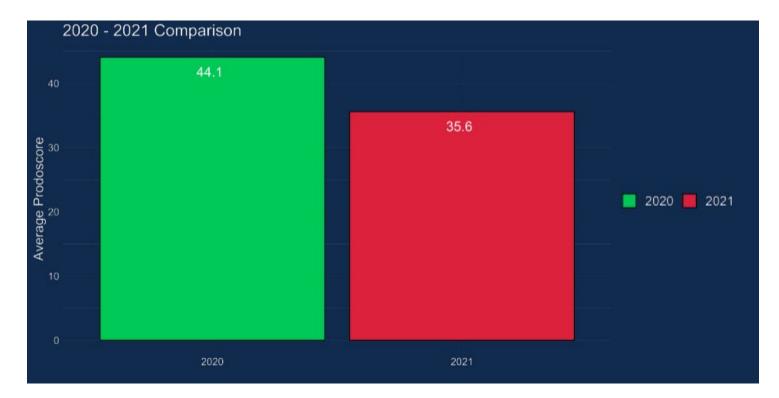

# Holiday Time 2020 vs. Holiday Time 2021

When comparing holiday productivity year over year, there was a decrease in 2021.