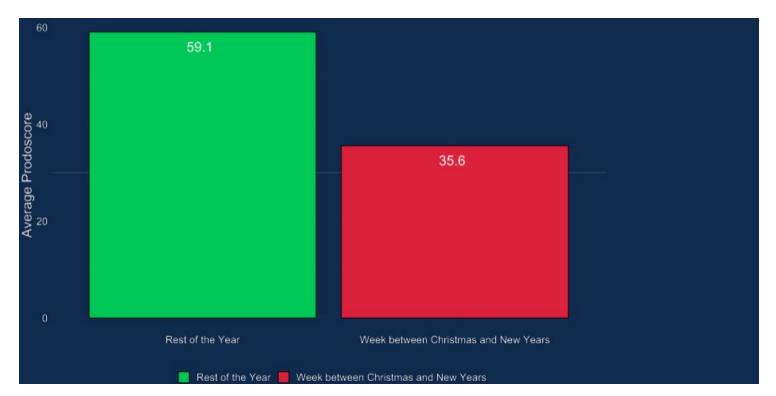

## 2021 Productivity

Productivity dropped during the week between Christmas & New Years compared to the rest of 2021.