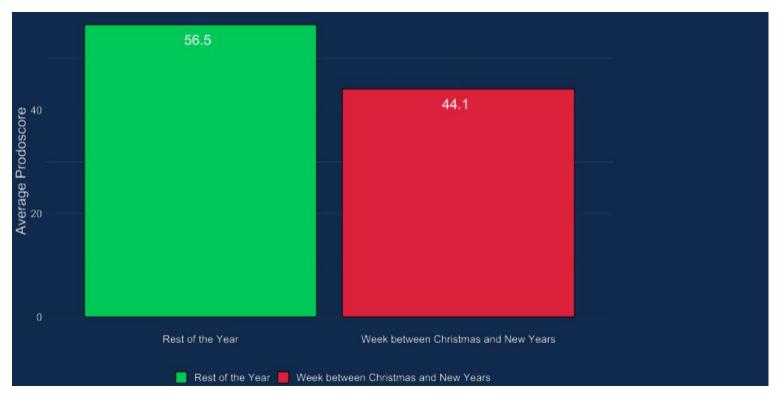

## 2020 Productivity

Productivity dropped during the week between Christmas & New Years compared to the rest of 2020.